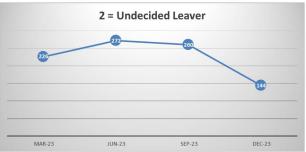

## Annex 1 – TPR Errors by Member Numbers

|            | Se p-23           |            |          |               | De c-23           |               |          |               |        |
|------------|-------------------|------------|----------|---------------|-------------------|---------------|----------|---------------|--------|
|            | Member<br>Records | TPR Errors | % Errors | Data<br>Score | Member<br>Records | TPR<br>Errors | % Errors | Data<br>Score | *Trend |
| ACTIVE     | 40608             | 314        | 0.77%    | 99.23         | 40952             | 144           | 0.35%    | 99.65         | -170   |
| UNDECIDED  | 7115              | 260        | 3.65%    | 96.35         | 6995              | 144           | 2.06%    | 97.94         | -116   |
| DEFERRED   | 45134             | 4024       | 8.92%    | 91.08         | 45006             | 4052          | 9.00%    | 91.00         | +28    |
| PENSIONERS | 36561             | 481        | 1.32%    | 98.68         | 36788             | 468           | 1.27%    | 98.73         | -13    |
| DEPENDANTS | 5413              | 150        | 2.77%    | 97.23         | 5354              | 138           | 2.58%    | 97.42         | -12    |
| FROZEN     | 6628              | 1766       | 26.64%   | 73.36         | 7267              | 1870          | 25.73%   | 74.27         | +104   |
| TOTALS     | 141459            | 6995       | 4.94%    | 95.06         | 142362            | 6816          | 4.79%    | 95.92         | -179   |

## **TPR Error Numbers by Status**