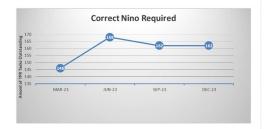

Annex 2 – Outstanding Queries by Type (there may be multiple queries per member)

|                                        | Sep-23     |        | Dec           |        |        |  |
|----------------------------------------|------------|--------|---------------|--------|--------|--|
|                                        | TPR Errors | %      | TPR<br>Errors | %      | *Trend |  |
| Age 75 Exceeded Lgps Eligibility Issue | 77         | 1.10%  | 93            | 1.36%  | +16    |  |
| Care Pay For 2014-2015 Required        | 1          | 0.01%  | 1             | 0.01%  | 0      |  |
| Care Pay For 2015-2016 Required        | 3          | 0.04%  | 3             | 0.04%  | 0      |  |
| Care Pay For 2016-2017 Required        | 5          | 0.07%  | 2             | 0.03%  | -3     |  |
| Care Pay For 2017-2018 Required        | 9          | 0.13%  | 2             | 0.03%  | -7     |  |
| Care Pay For 2018-2019 Required        | 11         | 0.16%  | 3             | 0.04%  | -8     |  |
| Care Pay For 2019-2020 Required        | 18         | 0.26%  | 6             | 0.09%  | -12    |  |
| Care Pay For 2020-2021 Required        | 17         | 0.24%  | 10            | 0.15%  | -7     |  |
| CARE pay for 2021-2022 required        | 48         | 0.69%  | 20            | 0.29%  | -28    |  |
| CARE pay for 2022-2023 required        | 92         | 1.32%  | 19            | 0.28%  | -73    |  |
| CARE pay for 2023-2024 required        | 0          | 0.00%  | 0             | 0.00%  | 0      |  |
| Casual Hours Data Required             | 1          | 0.01%  | 1             | 0.01%  | 0      |  |
| Correct Address Required               | 5944       | 84.97% | 5930          | 87.00% | -14    |  |
| Correct Forenames Required             | 8          | 0.11%  | 7             | 0.10%  | -1     |  |
| Correct Gender Required                | 0          | 0.00%  | 0             | 0.00%  | 0      |  |
| Correct Hours Format Required          | 0          | 0.00%  | 0             | 0.00%  | 0      |  |
| Correct Nino Required                  | 162        | 2.32%  | 162           | 2.38%  | 0      |  |
| Correct Title Required le Miss Or Mr   | 1          | 0.01%  | 1             | 0.01%  | 0      |  |
| Data Required From A Previous Employ   | 1          | 0.01%  | 4             | 0.06%  | +3     |  |
| Date Joined Fund Required              | 3          | 0.04%  | 4             | 0.06%  | +1     |  |
| Historic Refund Case                   | 476        | 6.80%  | 474           | 6.95%  | -2     |  |
| Leaver Form Required                   | 117        | 1.67%  | 63            | 0.92%  | -54    |  |
| Pay Ref Required                       | 0          | 0.00%  | 11            | 0.16%  | +11    |  |
| Correct Surname Required               | 1          | 0.01%  | 0             | 0.00%  | -1     |  |
| Correct Date Of Birth Required         | 0          | 0.00%  | 0             | 0.00%  | 0      |  |
| Grand total                            | 6995       | 100%   | 6816          | 100%   |        |  |