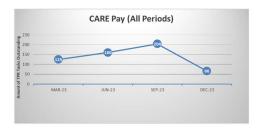

Annex 2 – Outstanding Queries by Type (there may be multiple queries per member)

|                                        | Sep-23     |        | Dec           |        |        |  |
|----------------------------------------|------------|--------|---------------|--------|--------|--|
|                                        | TPR Errors | %      | TPR<br>Errors | %      | *Trend |  |
| Age 75 Exceeded Lgps Eligibility Issue | 77         | 1.10%  | 93            | 1.36%  | +16    |  |
| Care Pay For 2014-2015 Required        | 1          | 0.01%  | 1             | 0.01%  | 0      |  |
| Care Pay For 2015-2016 Required        | 3          | 0.04%  | 3             | 0.04%  | 0      |  |
| Care Pay For 2016-2017 Required        | 5          | 0.07%  | 2             | 0.03%  | -3     |  |
| Care Pay For 2017-2018 Required        | 9          | 0.13%  | 2             | 0.03%  | -7     |  |
| Care Pay For 2018-2019 Required        | 11         | 0.16%  | 3             | 0.04%  | -8     |  |
| Care Pay For 2019-2020 Required        | 18         | 0.26%  | 6             | 0.09%  | -12    |  |
| Care Pay For 2020-2021 Required        | 17         | 0.24%  | 10            | 0.15%  | -7     |  |
| CARE pay for 2021-2022 required        | 48         | 0.69%  | 20            | 0.29%  | -28    |  |
| CARE pay for 2022-2023 required        | 92         | 1.32%  | 19            | 0.28%  | -73    |  |
| CARE pay for 2023-2024 required        | 0          | 0.00%  | 0             | 0.00%  | 0      |  |
| Casual Hours Data Required             | 1          | 0.01%  | 1             | 0.01%  | 0      |  |
| Correct Address Required               | 5944       | 84.97% | 5930          | 87.00% | -14    |  |
| Correct Forenames Required             | 8          | 0.11%  | 7             | 0.10%  | -1     |  |
| Correct Gender Required                | 0          | 0.00%  | 0             | 0.00%  | 0      |  |
| Correct Hours Format Required          | 0          | 0.00%  | 0             | 0.00%  | 0      |  |
| Correct Nino Required                  | 162        | 2.32%  | 162           | 2.38%  | 0      |  |
| Correct Title Required le Miss Or Mr   | 1          | 0.01%  | 1             | 0.01%  | 0      |  |
| Data Required From A Previous Employ   | 1          | 0.01%  | 4             | 0.06%  | +3     |  |
| Date Joined Fund Required              | 3          | 0.04%  | 4             | 0.06%  | +1     |  |
| Historic Refund Case                   | 476        | 6.80%  | 474           | 6.95%  | -2     |  |
| Leaver Form Required                   | 117        | 1.67%  | 63            | 0.92%  | -54    |  |
| Pay Ref Required                       | 0          | 0.00%  | 11            | 0.16%  | +11    |  |
| Correct Surname Required               | 1          | 0.01%  | 0             | 0.00%  | -1     |  |
| Correct Date Of Birth Required         | 0          | 0.00%  | 0             | 0.00%  | 0      |  |
| Grand total                            | 6995       | 100%   | 6816          | 100%   |        |  |