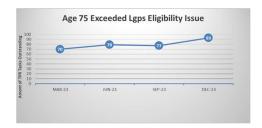

Annex 2 – Outstanding Queries by Type (there may be multiple queries per member)

|                                        | Sep-23     |        | Dec           |        |        |  |
|----------------------------------------|------------|--------|---------------|--------|--------|--|
|                                        | TPR Errors | %      | TPR<br>Errors | %      | *Trend |  |
| Age 75 Exceeded Lgps Eligibility Issue | 77         | 1.10%  | 93            | 1.36%  | +16    |  |
| Care Pay For 2014-2015 Required        | 1          | 0.01%  | 1             | 0.01%  | 0      |  |
| Care Pay For 2015-2016 Required        | 3          | 0.04%  | 3             | 0.04%  | 0      |  |
| Care Pay For 2016-2017 Required        | 5          | 0.07%  | 2             | 0.03%  | -3     |  |
| Care Pay For 2017-2018 Required        | 9          | 0.13%  | 2             | 0.03%  | -7     |  |
| Care Pay For 2018-2019 Required        | 11         | 0.16%  | 3             | 0.04%  | -8     |  |
| Care Pay For 2019-2020 Required        | 18         | 0.26%  | 6             | 0.09%  | -12    |  |
| Care Pay For 2020-2021 Required        | 17         | 0.24%  | 10            | 0.15%  | -7     |  |
| CARE pay for 2021-2022 required        | 48         | 0.69%  | 20            | 0.29%  | -28    |  |
| CARE pay for 2022-2023 required        | 92         | 1.32%  | 19            | 0.28%  | -73    |  |
| CARE pay for 2023-2024 required        | 0          | 0.00%  | 0             | 0.00%  | 0      |  |
| Casual Hours Data Required             | 1          | 0.01%  | 1             | 0.01%  | 0      |  |
| Correct Address Required               | 5944       | 84.97% | 5930          | 87.00% | -14    |  |
| Correct Forenames Required             | 8          | 0.11%  | 7             | 0.10%  | -1     |  |
| Correct Gender Required                | 0          | 0.00%  | 0             | 0.00%  | 0      |  |
| Correct Hours Format Required          | 0          | 0.00%  | 0             | 0.00%  | 0      |  |
| Correct Nino Required                  | 162        | 2.32%  | 162           | 2.38%  | 0      |  |
| Correct Title Required le Miss Or Mr   | 1          | 0.01%  | 1             | 0.01%  | 0      |  |
| Data Required From A Previous Employ   | 1          | 0.01%  | 4             | 0.06%  | +3     |  |
| Date Joined Fund Required              | 3          | 0.04%  | 4             | 0.06%  | +1     |  |
| Historic Refund Case                   | 476        | 6.80%  | 474           | 6.95%  | -2     |  |
| Leaver Form Required                   | 117        | 1.67%  | 63            | 0.92%  | -54    |  |
| Pay Ref Required                       | 0          | 0.00%  | 11            | 0.16%  | +11    |  |
| Correct Surname Required               | 1          | 0.01%  | 0             | 0.00%  | -1     |  |
| Correct Date Of Birth Required         | 0          | 0.00%  | 0             | 0.00%  | 0      |  |
| Grand total                            | 6995       | 100%   | 6816          | 100%   |        |  |