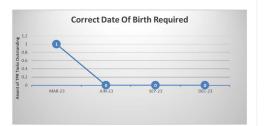

Annex 2 – Outstanding Queries by Type (there may be multiple queries per member)

|                                        | Sep-23     |        | Dec           |        |        |  |
|----------------------------------------|------------|--------|---------------|--------|--------|--|
|                                        | TPR Errors | %      | TPR<br>Errors | %      | *Trend |  |
| Age 75 Exceeded Lgps Eligibility Issue | 77         | 1.10%  | 93            | 1.36%  | +16    |  |
| Care Pay For 2014-2015 Required        | 1          | 0.01%  | 1             | 0.01%  | 0      |  |
| Care Pay For 2015-2016 Required        | 3          | 0.04%  | 3             | 0.04%  | 0      |  |
| Care Pay For 2016-2017 Required        | 5          | 0.07%  | 2             | 0.03%  | -3     |  |
| Care Pay For 2017-2018 Required        | 9          | 0.13%  | 2             | 0.03%  | -7     |  |
| Care Pay For 2018-2019 Required        | 11         | 0.16%  | 3             | 0.04%  | -8     |  |
| Care Pay For 2019-2020 Required        | 18         | 0.26%  | 6             | 0.09%  | -12    |  |
| Care Pay For 2020-2021 Required        | 17         | 0.24%  | 10            | 0.15%  | -7     |  |
| CARE pay for 2021-2022 required        | 48         | 0.69%  | 20            | 0.29%  | -28    |  |
| CARE pay for 2022-2023 required        | 92         | 1.32%  | 19            | 0.28%  | -73    |  |
| CARE pay for 2023-2024 required        | 0          | 0.00%  | 0             | 0.00%  | 0      |  |
| Casual Hours Data Required             | 1          | 0.01%  | 1             | 0.01%  | 0      |  |
| Correct Address Required               | 5944       | 84.97% | 5930          | 87.00% | -14    |  |
| Correct Forenames Required             | 8          | 0.11%  | 7             | 0.10%  | -1     |  |
| Correct Gender Required                | 0          | 0.00%  | 0             | 0.00%  | 0      |  |
| Correct Hours Format Required          | 0          | 0.00%  | 0             | 0.00%  | 0      |  |
| Correct Nino Required                  | 162        | 2.32%  | 162           | 2.38%  | 0      |  |
| Correct Title Required le Miss Or Mr   | 1          | 0.01%  | 1             | 0.01%  | 0      |  |
| Data Required From A Previous Employ   | 1          | 0.01%  | 4             | 0.06%  | +3     |  |
| Date Joined Fund Required              | 3          | 0.04%  | 4             | 0.06%  | +1     |  |
| Historic Refund Case                   | 476        | 6.80%  | 474           | 6.95%  | -2     |  |
| Leaver Form Required                   | 117        | 1.67%  | 63            | 0.92%  | -54    |  |
| Pay Ref Required                       | 0          | 0.00%  | 11            | 0.16%  | +11    |  |
| Correct Surname Required               | 1          | 0.01%  | 0             | 0.00%  | -1     |  |
| Correct Date Of Birth Required         | 0          | 0.00%  | 0             | 0.00%  | 0      |  |
| Grand total                            | 6995       | 100%   | 6816          | 100%   |        |  |