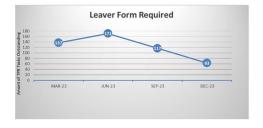

Annex 2 – Outstanding Queries by Type (there may be multiple queries per member)

|                                        | Sep-23     |        | Dec           |        |        |  |
|----------------------------------------|------------|--------|---------------|--------|--------|--|
|                                        | TPR Errors | %      | TPR<br>Errors | %      | *Trend |  |
| Age 75 Exceeded Lgps Eligibility Issue | 77         | 1.10%  | 93            | 1.36%  | +16    |  |
| Care Pay For 2014-2015 Required        | 1          | 0.01%  | 1             | 0.01%  | 0      |  |
| Care Pay For 2015-2016 Required        | 3          | 0.04%  | 3             | 0.04%  | 0      |  |
| Care Pay For 2016-2017 Required        | 5          | 0.07%  | 2             | 0.03%  | -3     |  |
| Care Pay For 2017-2018 Required        | 9          | 0.13%  | 2             | 0.03%  | -7     |  |
| Care Pay For 2018-2019 Required        | 11         | 0.16%  | 3             | 0.04%  | -8     |  |
| Care Pay For 2019-2020 Required        | 18         | 0.26%  | 6             | 0.09%  | -12    |  |
| Care Pay For 2020-2021 Required        | 17         | 0.24%  | 10            | 0.15%  | -7     |  |
| CARE pay for 2021-2022 required        | 48         | 0.69%  | 20            | 0.29%  | -28    |  |
| CARE pay for 2022-2023 required        | 92         | 1.32%  | 19            | 0.28%  | -73    |  |
| CARE pay for 2023-2024 required        | 0          | 0.00%  | 0             | 0.00%  | 0      |  |
| Casual Hours Data Required             | 1          | 0.01%  | 1             | 0.01%  | 0      |  |
| Correct Address Required               | 5944       | 84.97% | 5930          | 87.00% | -14    |  |
| Correct Forenames Required             | 8          | 0.11%  | 7             | 0.10%  | -1     |  |
| Correct Gender Required                | 0          | 0.00%  | 0             | 0.00%  | 0      |  |
| Correct Hours Format Required          | 0          | 0.00%  | 0             | 0.00%  | 0      |  |
| Correct Nino Required                  | 162        | 2.32%  | 162           | 2.38%  | 0      |  |
| Correct Title Required le Miss Or Mr   | 1          | 0.01%  | 1             | 0.01%  | 0      |  |
| Data Required From A Previous Employ   | 1          | 0.01%  | 4             | 0.06%  | +3     |  |
| Date Joined Fund Required              | 3          | 0.04%  | 4             | 0.06%  | +1     |  |
| Historic Refund Case                   | 476        | 6.80%  | 474           | 6.95%  | -2     |  |
| Leaver Form Required                   | 117        | 1.67%  | 63            | 0.92%  | -54    |  |
| Pay Ref Required                       | 0          | 0.00%  | 11            | 0.16%  | +11    |  |
| Correct Surname Required               | 1          | 0.01%  | 0             | 0.00%  | -1     |  |
| Correct Date Of Birth Required         | 0          | 0.00%  | 0             | 0.00%  | 0      |  |
| Grand total                            | 6995       | 100%   | 6816          | 100%   |        |  |