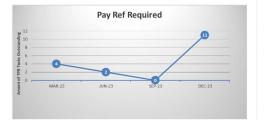

Annex 2 – Outstanding Queries by Type (there may be multiple queries per member)

|                                        | Sep-23     |        | Dec           |        |        |  |
|----------------------------------------|------------|--------|---------------|--------|--------|--|
|                                        | TPR Errors | %      | TPR<br>Errors | %      | *Trend |  |
| Age 75 Exceeded Lgps Eligibility Issue | 77         | 1.10%  | 93            | 1.36%  | +16    |  |
| Care Pay For 2014-2015 Required        | 1          | 0.01%  | 1             | 0.01%  | 0      |  |
| Care Pay For 2015-2016 Required        | 3          | 0.04%  | 3             | 0.04%  | 0      |  |
| Care Pay For 2016-2017 Required        | 5          | 0.07%  | 2             | 0.03%  | -3     |  |
| Care Pay For 2017-2018 Required        | 9          | 0.13%  | 2             | 0.03%  | -7     |  |
| Care Pay For 2018-2019 Required        | 11         | 0.16%  | 3             | 0.04%  | -8     |  |
| Care Pay For 2019-2020 Required        | 18         | 0.26%  | 6             | 0.09%  | -12    |  |
| Care Pay For 2020-2021 Required        | 17         | 0.24%  | 10            | 0.15%  | -7     |  |
| CARE pay for 2021-2022 required        | 48         | 0.69%  | 20            | 0.29%  | -28    |  |
| CARE pay for 2022-2023 required        | 92         | 1.32%  | 19            | 0.28%  | -73    |  |
| CARE pay for 2023-2024 required        | 0          | 0.00%  | 0             | 0.00%  | 0      |  |
| Casual Hours Data Required             | 1          | 0.01%  | 1             | 0.01%  | 0      |  |
| Correct Address Required               | 5944       | 84.97% | 5930          | 87.00% | -14    |  |
| Correct Forenames Required             | 8          | 0.11%  | 7             | 0.10%  | -1     |  |
| Correct Gender Required                | 0          | 0.00%  | 0             | 0.00%  | 0      |  |
| Correct Hours Format Required          | 0          | 0.00%  | 0             | 0.00%  | 0      |  |
| Correct Nino Required                  | 162        | 2.32%  | 162           | 2.38%  | 0      |  |
| Correct Title Required le Miss Or Mr   | 1          | 0.01%  | 1             | 0.01%  | 0      |  |
| Data Required From A Previous Employ   | 1          | 0.01%  | 4             | 0.06%  | +3     |  |
| Date Joined Fund Required              | 3          | 0.04%  | 4             | 0.06%  | +1     |  |
| Historic Refund Case                   | 476        | 6.80%  | 474           | 6.95%  | -2     |  |
| Leaver Form Required                   | 117        | 1.67%  | 63            | 0.92%  | -54    |  |
| Pay Ref Required                       | 0          | 0.00%  | 11            | 0.16%  | +11    |  |
| Correct Surname Required               | 1          | 0.01%  | 0             | 0.00%  | -1     |  |
| Correct Date Of Birth Required         | 0          | 0.00%  | 0             | 0.00%  | 0      |  |
| Grand total                            | 6995       | 100%   | 6816          | 100%   |        |  |