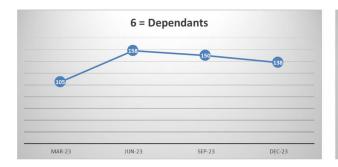

## Annex 1 – TPR Errors by Member Numbers

|            | Se p-23           |            |          |               | De c-23           |               |          |               |        |
|------------|-------------------|------------|----------|---------------|-------------------|---------------|----------|---------------|--------|
|            | Member<br>Records | TPR Errors | % Errors | Data<br>Score | Member<br>Records | TPR<br>Errors | % Errors | Data<br>Score | *Trend |
| ACTIVE     | 40608             | 314        | 0.77%    | 99.23         | 40952             | 144           | 0.35%    | 99.65         | -170   |
| UNDECIDED  | 7115              | 260        | 3.65%    | 96.35         | 6995              | 144           | 2.06%    | 97.94         | -116   |
| DEFERRED   | 45134             | 4024       | 8.92%    | 91.08         | 45006             | 4052          | 9.00%    | 91.00         | +28    |
| PENSIONERS | 36561             | 481        | 1.32%    | 98.68         | 36788             | 468           | 1.27%    | 98.73         | -13    |
| DEPENDANTS | 5413              | 150        | 2.77%    | 97.23         | 5354              | 138           | 2.58%    | 97.42         | -12    |
| FROZEN     | 6628              | 1766       | 26.64%   | 73.36         | 7267              | 1870          | 25.73%   | 74.27         | +104   |
| TOTALS     | 141459            | 6995       | 4.94%    | 95.06         | 142362            | 6816          | 4.79%    | 95.92         | -179   |