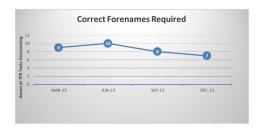

Annex 2 – Outstanding Queries by Type (there may be multiple queries per member)

|                                        | Sep-23     |        | Dec           |        |        |  |
|----------------------------------------|------------|--------|---------------|--------|--------|--|
|                                        | TPR Errors | %      | TPR<br>Errors | %      | *Trend |  |
| Age 75 Exceeded Lgps Eligibility Issue | 77         | 1.10%  | 93            | 1.36%  | +16    |  |
| Care Pay For 2014-2015 Required        | 1          | 0.01%  | 1             | 0.01%  | 0      |  |
| Care Pay For 2015-2016 Required        | 3          | 0.04%  | 3             | 0.04%  | 0      |  |
| Care Pay For 2016-2017 Required        | 5          | 0.07%  | 2             | 0.03%  | -3     |  |
| Care Pay For 2017-2018 Required        | 9          | 0.13%  | 2             | 0.03%  | -7     |  |
| Care Pay For 2018-2019 Required        | 11         | 0.16%  | 3             | 0.04%  | -8     |  |
| Care Pay For 2019-2020 Required        | 18         | 0.26%  | 6             | 0.09%  | -12    |  |
| Care Pay For 2020-2021 Required        | 17         | 0.24%  | 10            | 0.15%  | -7     |  |
| CARE pay for 2021-2022 required        | 48         | 0.69%  | 20            | 0.29%  | -28    |  |
| CARE pay for 2022-2023 required        | 92         | 1.32%  | 19            | 0.28%  | -73    |  |
| CARE pay for 2023-2024 required        | 0          | 0.00%  | 0             | 0.00%  | 0      |  |
| Casual Hours Data Required             | 1          | 0.01%  | 1             | 0.01%  | 0      |  |
| Correct Address Required               | 5944       | 84.97% | 5930          | 87.00% | -14    |  |
| Correct Forenames Required             | 8          | 0.11%  | 7             | 0.10%  | -1     |  |
| Correct Gender Required                | 0          | 0.00%  | 0             | 0.00%  | 0      |  |
| Correct Hours Format Required          | 0          | 0.00%  | 0             | 0.00%  | 0      |  |
| Correct Nino Required                  | 162        | 2.32%  | 162           | 2.38%  | 0      |  |
| Correct Title Required le Miss Or Mr   | 1          | 0.01%  | 1             | 0.01%  | 0      |  |
| Data Required From A Previous Employ   | 1          | 0.01%  | 4             | 0.06%  | +3     |  |
| Date Joined Fund Required              | 3          | 0.04%  | 4             | 0.06%  | +1     |  |
| Historic Refund Case                   | 476        | 6.80%  | 474           | 6.95%  | -2     |  |
| Leaver Form Required                   | 117        | 1.67%  | 63            | 0.92%  | -54    |  |
| Pay Ref Required                       | 0          | 0.00%  | 11            | 0.16%  | +11    |  |
| Correct Surname Required               | 1          | 0.01%  | 0             | 0.00%  | -1     |  |
| Correct Date Of Birth Required         | 0          | 0.00%  | 0             | 0.00%  | 0      |  |
| Grand total                            | 6995       | 100%   | 6816          | 100%   |        |  |