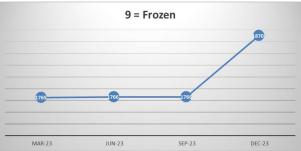

## Annex 1 – TPR Errors by Member Numbers

|            | Se p-23           |            |          |               | De c-23           |               |          |               |        |
|------------|-------------------|------------|----------|---------------|-------------------|---------------|----------|---------------|--------|
|            | Member<br>Records | TPR Errors | % Errors | Data<br>Score | Member<br>Records | TPR<br>Errors | % Errors | Data<br>Score | *Trend |
| ACTIVE     | 40608             | 314        | 0.77%    | 99.23         | 40952             | 144           | 0.35%    | 99.65         | -170   |
| UNDECIDED  | 7115              | 260        | 3.65%    | 96.35         | 6995              | 144           | 2.06%    | 97.94         | -116   |
| DEFERRED   | 45134             | 4024       | 8.92%    | 91.08         | 45006             | 4052          | 9.00%    | 91.00         | +28    |
| PENSIONERS | 36561             | 481        | 1.32%    | 98.68         | 36788             | 468           | 1.27%    | 98.73         | -13    |
| DEPENDANTS | 5413              | 150        | 2.77%    | 97.23         | 5354              | 138           | 2.58%    | 97.42         | -12    |
| FROZEN     | 6628              | 1766       | 26.64%   | 73.36         | 7267              | 1870          | 25.73%   | 74.27         | +104   |
| TOTALS     | 141459            | 6995       | 4.94%    | 95.06         | 142362            | 6816          | 4.79%    | 95.92         | -179   |