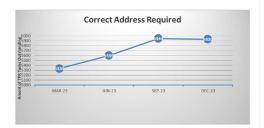

Annex 2 – Outstanding Queries by Type (there may be multiple queries per member)

|                                        | Sep-23     |        | Dec           |        |        |  |
|----------------------------------------|------------|--------|---------------|--------|--------|--|
|                                        | TPR Errors | %      | TPR<br>Errors | %      | *Trend |  |
| Age 75 Exceeded Lgps Eligibility Issue | 77         | 1.10%  | 93            | 1.36%  | +16    |  |
| Care Pay For 2014-2015 Required        | 1          | 0.01%  | 1             | 0.01%  | 0      |  |
| Care Pay For 2015-2016 Required        | 3          | 0.04%  | 3             | 0.04%  | 0      |  |
| Care Pay For 2016-2017 Required        | 5          | 0.07%  | 2             | 0.03%  | -3     |  |
| Care Pay For 2017-2018 Required        | 9          | 0.13%  | 2             | 0.03%  | -7     |  |
| Care Pay For 2018-2019 Required        | 11         | 0.16%  | 3             | 0.04%  | -8     |  |
| Care Pay For 2019-2020 Required        | 18         | 0.26%  | 6             | 0.09%  | -12    |  |
| Care Pay For 2020-2021 Required        | 17         | 0.24%  | 10            | 0.15%  | -7     |  |
| CARE pay for 2021-2022 required        | 48         | 0.69%  | 20            | 0.29%  | -28    |  |
| CARE pay for 2022-2023 required        | 92         | 1.32%  | 19            | 0.28%  | -73    |  |
| CARE pay for 2023-2024 required        | 0          | 0.00%  | 0             | 0.00%  | 0      |  |
| Casual Hours Data Required             | 1          | 0.01%  | 1             | 0.01%  | 0      |  |
| Correct Address Required               | 5944       | 84.97% | 5930          | 87.00% | -14    |  |
| Correct Forenames Required             | 8          | 0.11%  | 7             | 0.10%  | -1     |  |
| Correct Gender Required                | 0          | 0.00%  | 0             | 0.00%  | 0      |  |
| Correct Hours Format Required          | 0          | 0.00%  | 0             | 0.00%  | 0      |  |
| Correct Nino Required                  | 162        | 2.32%  | 162           | 2.38%  | 0      |  |
| Correct Title Required le Miss Or Mr   | 1          | 0.01%  | 1             | 0.01%  | 0      |  |
| Data Required From A Previous Employ   | 1          | 0.01%  | 4             | 0.06%  | +3     |  |
| Date Joined Fund Required              | 3          | 0.04%  | 4             | 0.06%  | +1     |  |
| Historic Refund Case                   | 476        | 6.80%  | 474           | 6.95%  | -2     |  |
| Leaver Form Required                   | 117        | 1.67%  | 63            | 0.92%  | -54    |  |
| Pay Ref Required                       | 0          | 0.00%  | 11            | 0.16%  | +11    |  |
| Correct Surname Required               | 1          | 0.01%  | 0             | 0.00%  | -1     |  |
| Correct Date Of Birth Required         | 0          | 0.00%  | 0             | 0.00%  | 0      |  |
| Grand total                            | 6995       | 100%   | 6816          | 100%   |        |  |