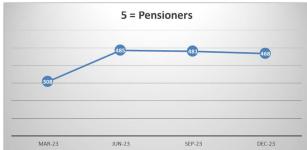

## Annex 1 – TPR Errors by Member Numbers

|            | Se p-23           |            |          |               | De c-23           |               |          |               |        |
|------------|-------------------|------------|----------|---------------|-------------------|---------------|----------|---------------|--------|
|            | Member<br>Records | TPR Errors | % Errors | Data<br>Score | Member<br>Records | TPR<br>Errors | % Errors | Data<br>Score | *Trend |
| ACTIVE     | 40608             | 314        | 0.77%    | 99.23         | 40952             | 144           | 0.35%    | 99.65         | -170   |
| UNDECIDED  | 7115              | 260        | 3.65%    | 96.35         | 6995              | 144           | 2.06%    | 97.94         | -116   |
| DEFERRED   | 45134             | 4024       | 8.92%    | 91.08         | 45006             | 4052          | 9.00%    | 91.00         | +28    |
| PENSIONERS | 36561             | 481        | 1.32%    | 98.68         | 36788             | 468           | 1.27%    | 98.73         | -13    |
| DEPENDANTS | 5413              | 150        | 2.77%    | 97.23         | 5354              | 138           | 2.58%    | 97.42         | -12    |
| FROZEN     | 6628              | 1766       | 26.64%   | 73.36         | 7267              | 1870          | 25.73%   | 74.27         | +104   |
| TOTALS     | 141459            | 6995       | 4.94%    | 95.06         | 142362            | 6816          | 4.79%    | 95.92         | -179   |