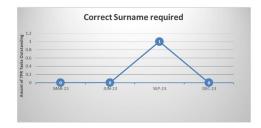

Annex 2 – Outstanding Queries by Type (there may be multiple queries per member)

|                                        | Sep-23     |        | Dec           |        |        |  |
|----------------------------------------|------------|--------|---------------|--------|--------|--|
|                                        | TPR Errors | %      | TPR<br>Errors | %      | *Trend |  |
| Age 75 Exceeded Lgps Eligibility Issue | 77         | 1.10%  | 93            | 1.36%  | +16    |  |
| Care Pay For 2014-2015 Required        | 1          | 0.01%  | 1             | 0.01%  | 0      |  |
| Care Pay For 2015-2016 Required        | 3          | 0.04%  | 3             | 0.04%  | 0      |  |
| Care Pay For 2016-2017 Required        | 5          | 0.07%  | 2             | 0.03%  | -3     |  |
| Care Pay For 2017-2018 Required        | 9          | 0.13%  | 2             | 0.03%  | -7     |  |
| Care Pay For 2018-2019 Required        | 11         | 0.16%  | 3             | 0.04%  | -8     |  |
| Care Pay For 2019-2020 Required        | 18         | 0.26%  | 6             | 0.09%  | -12    |  |
| Care Pay For 2020-2021 Required        | 17         | 0.24%  | 10            | 0.15%  | -7     |  |
| CARE pay for 2021-2022 required        | 48         | 0.69%  | 20            | 0.29%  | -28    |  |
| CARE pay for 2022-2023 required        | 92         | 1.32%  | 19            | 0.28%  | -73    |  |
| CARE pay for 2023-2024 required        | 0          | 0.00%  | 0             | 0.00%  | 0      |  |
| Casual Hours Data Required             | 1          | 0.01%  | 1             | 0.01%  | 0      |  |
| Correct Address Required               | 5944       | 84.97% | 5930          | 87.00% | -14    |  |
| Correct Forenames Required             | 8          | 0.11%  | 7             | 0.10%  | -1     |  |
| Correct Gender Required                | 0          | 0.00%  | 0             | 0.00%  | 0      |  |
| Correct Hours Format Required          | 0          | 0.00%  | 0             | 0.00%  | 0      |  |
| Correct Nino Required                  | 162        | 2.32%  | 162           | 2.38%  | 0      |  |
| Correct Title Required le Miss Or Mr   | 1          | 0.01%  | 1             | 0.01%  | 0      |  |
| Data Required From A Previous Employ   | 1          | 0.01%  | 4             | 0.06%  | +3     |  |
| Date Joined Fund Required              | 3          | 0.04%  | 4             | 0.06%  | +1     |  |
| Historic Refund Case                   | 476        | 6.80%  | 474           | 6.95%  | -2     |  |
| Leaver Form Required                   | 117        | 1.67%  | 63            | 0.92%  | -54    |  |
| Pay Ref Required                       | 0          | 0.00%  | 11            | 0.16%  | +11    |  |
| Correct Surname Required               | 1          | 0.01%  | 0             | 0.00%  | -1     |  |
| Correct Date Of Birth Required         | 0          | 0.00%  | 0             | 0.00%  | 0      |  |
| Grand total                            | 6995       | 100%   | 6816          | 100%   |        |  |