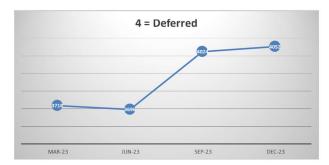

## Annex 1 – TPR Errors by Member Numbers

|            | Se p-23           |            |          |               | De c-23           |               |          |               |        |
|------------|-------------------|------------|----------|---------------|-------------------|---------------|----------|---------------|--------|
|            | Member<br>Records | TPR Errors | % Errors | Data<br>Score | Member<br>Records | TPR<br>Errors | % Errors | Data<br>Score | *Trend |
| ACTIVE     | 40608             | 314        | 0.77%    | 99.23         | 40952             | 144           | 0.35%    | 99.65         | -170   |
| UNDECIDED  | 7115              | 260        | 3.65%    | 96.35         | 6995              | 144           | 2.06%    | 97.94         | -116   |
| DEFERRED   | 45134             | 4024       | 8.92%    | 91.08         | 45006             | 4052          | 9.00%    | 91.00         | +28    |
| PENSIONERS | 36561             | 481        | 1.32%    | 98.68         | 36788             | 468           | 1.27%    | 98.73         | -13    |
| DEPENDANTS | 5413              | 150        | 2.77%    | 97.23         | 5354              | 138           | 2.58%    | 97.42         | -12    |
| FROZEN     | 6628              | 1766       | 26.64%   | 73.36         | 7267              | 1870          | 25.73%   | 74.27         | +104   |
| TOTALS     | 141459            | 6995       | 4.94%    | 95.06         | 142362            | 6816          | 4.79%    | 95.92         | -179   |