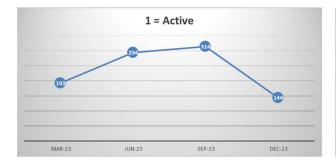

## Annex 1 – TPR Errors by Member Numbers

|            | Se p-23           |            |          |               | De c-23           |               |          |               |        |
|------------|-------------------|------------|----------|---------------|-------------------|---------------|----------|---------------|--------|
|            | Member<br>Records | TPR Errors | % Errors | Data<br>Score | Member<br>Records | TPR<br>Errors | % Errors | Data<br>Score | *Trend |
| ACTIVE     | 40608             | 314        | 0.77%    | 99.23         | 40952             | 144           | 0.35%    | 99.65         | -170   |
| UNDECIDED  | 7115              | 260        | 3.65%    | 96.35         | 6995              | 144           | 2.06%    | 97.94         | -116   |
| DEFERRED   | 45134             | 4024       | 8.92%    | 91.08         | 45006             | 4052          | 9.00%    | 91.00         | +28    |
| PENSIONERS | 36561             | 481        | 1.32%    | 98.68         | 36788             | 468           | 1.27%    | 98.73         | -13    |
| DEPENDANTS | 5413              | 150        | 2.77%    | 97.23         | 5354              | 138           | 2.58%    | 97.42         | -12    |
| FROZEN     | 6628              | 1766       | 26.64%   | 73.36         | 7267              | 1870          | 25.73%   | 74.27         | +104   |
| TOTALS     | 141459            | 6995       | 4.94%    | 95.06         | 142362            | 6816          | 4.79%    | 95.92         | -179   |

## **TPR Error Numbers by Status**