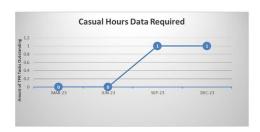

Annex 2 – Outstanding Queries by Type (there may be multiple queries per member)

|                                        | Sep-23     |        | Dec           |        |        |  |
|----------------------------------------|------------|--------|---------------|--------|--------|--|
|                                        | TPR Errors | %      | TPR<br>Errors | %      | *Trend |  |
| Age 75 Exceeded Lgps Eligibility Issue | 77         | 1.10%  | 93            | 1.36%  | +16    |  |
| Care Pay For 2014-2015 Required        | 1          | 0.01%  | 1             | 0.01%  | 0      |  |
| Care Pay For 2015-2016 Required        | 3          | 0.04%  | 3             | 0.04%  | 0      |  |
| Care Pay For 2016-2017 Required        | 5          | 0.07%  | 2             | 0.03%  | -3     |  |
| Care Pay For 2017-2018 Required        | 9          | 0.13%  | 2             | 0.03%  | -7     |  |
| Care Pay For 2018-2019 Required        | 11         | 0.16%  | 3             | 0.04%  | -8     |  |
| Care Pay For 2019-2020 Required        | 18         | 0.26%  | 6             | 0.09%  | -12    |  |
| Care Pay For 2020-2021 Required        | 17         | 0.24%  | 10            | 0.15%  | -7     |  |
| CARE pay for 2021-2022 required        | 48         | 0.69%  | 20            | 0.29%  | -28    |  |
| CARE pay for 2022-2023 required        | 92         | 1.32%  | 19            | 0.28%  | -73    |  |
| CARE pay for 2023-2024 required        | 0          | 0.00%  | 0             | 0.00%  | 0      |  |
| Casual Hours Data Required             | 1          | 0.01%  | 1             | 0.01%  | 0      |  |
| Correct Address Required               | 5944       | 84.97% | 5930          | 87.00% | -14    |  |
| Correct Forenames Required             | 8          | 0.11%  | 7             | 0.10%  | -1     |  |
| Correct Gender Required                | 0          | 0.00%  | 0             | 0.00%  | 0      |  |
| Correct Hours Format Required          | 0          | 0.00%  | 0             | 0.00%  | 0      |  |
| Correct Nino Required                  | 162        | 2.32%  | 162           | 2.38%  | 0      |  |
| Correct Title Required le Miss Or Mr   | 1          | 0.01%  | 1             | 0.01%  | 0      |  |
| Data Required From A Previous Employ   | 1          | 0.01%  | 4             | 0.06%  | +3     |  |
| Date Joined Fund Required              | 3          | 0.04%  | 4             | 0.06%  | +1     |  |
| Historic Refund Case                   | 476        | 6.80%  | 474           | 6.95%  | -2     |  |
| Leaver Form Required                   | 117        | 1.67%  | 63            | 0.92%  | -54    |  |
| Pay Ref Required                       | 0          | 0.00%  | 11            | 0.16%  | +11    |  |
| Correct Surname Required               | 1          | 0.01%  | 0             | 0.00%  | -1     |  |
| Correct Date Of Birth Required         | 0          | 0.00%  | 0             | 0.00%  | 0      |  |
| Grand total                            | 6995       | 100%   | 6816          | 100%   |        |  |